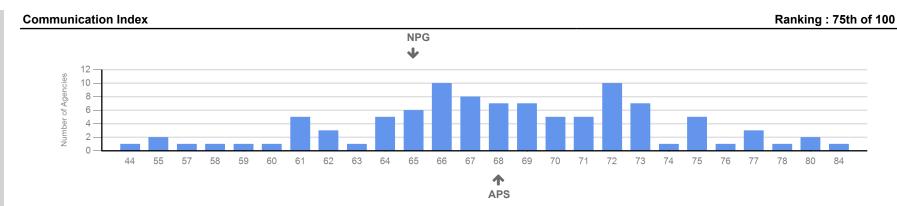

RES RECEIVED BY AN AGENCY ARE REPRESENTED.



#### Leadership – Immediate Supervisor Index



#### Leadership – SES Manager Index





Australian Public Service Commission

The agency data for this index has been hidden for anonymity reasons.

2023 APS Employee Census



Ranking: 85th of 100

## **AGENCY POSITION**

0



THESE GRAPHS DISPLAY THE OVERALL INDEX SCORE OF EACH AGENCY FOR THE EMPLOYEE ENGAGEMENT, LEADERSHIP - IMMEDIATE SUPERVISOR, LEADERSHIP - SES MANAGER, COMMUNICATION. ENABLING INNOVATION AND WELLBEING POLICIES AND SUPPORT INDICES. THESE ARE TO ASSIST YOU TO SEE WHERE YOUR AGENCY SITS IN COMPARISON TO THE OVERALL APS INDEX SCORE AND THE SCORES OF OTHER AGENCIES.



PLEASE NOTE, THE Y-AXIS VALUES ARE NOT CONSECUTIVE AS ONLY INDEX SCORES RECEIVED BY AN AGENCY ARE REPRESENTED.









#### SUGGESTED QUESTIONS TO FOCUS ON

VARIANCE 8 FROM VARIANCE VARIANCE % AT LEAST 5 PERCENTAGE POINTS AT LEAST 5 PERCENTAGE POINTS NATIONAL FROM EXTRA  $\mathbf{O}$ O FROM APS **GREATER THAN COMPARATOR** LESS THAN COMPARATOR CULTURAL SMALL SIZED POSITIVE OVERALL INSTITUTION AGENCIES AGENCIES I am satisfied with the recognition I receive for doing a WHAT TO 60% -60 -120 -4 good job FOCUS ON? THROUGH DRIVER ANALYSIS, THESE KEY QUESTIONS HAVE 72% -110 -80 -130 My workgroup can readily adapt to new priorities and tasks BEEN IDENTIFIED AS BEING IMPORTANT TO EMPLOYEES IN YOUR AGENCY AND ASSOCIATED WITH EMPLOYEE ENGAGEMENT. 39% -180 THEY ARE NOT Internal communication within my agency is effective -1 -170 **NECESSARILY THE QUESTIONS WITH THE** LOWEST SCORES. My supervisor encourages my t