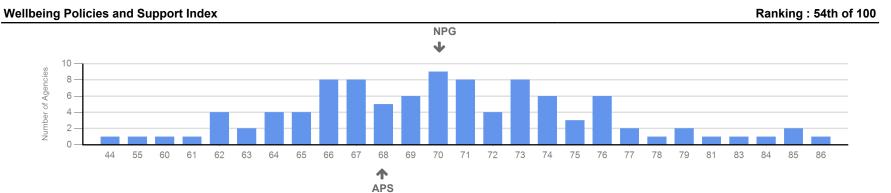

### WELLBEING POLICIES AND SUPPORT

| 0                                                               | Ŧ           | YOUR<br>WELLBEING<br>POLICIES AND<br>SUPPORT INDEX<br>SCORE                                          | RESPONSE SCALE             |    | %<br>POSITIVE | variance<br>from aps<br>overall<br>+1 | VARIANCE<br>FROM<br>NATIONAL<br>CULTURAL<br>INSTITUTION<br>AGENCIES<br>+4 | VARIANCE<br>FROM EXTRA<br>SMALL SIZED<br>AGENCIES<br>-2 |
|-----------------------------------------------------------------|-------------|------------------------------------------------------------------------------------------------------|----------------------------|----|---------------|---------------------------------------|---------------------------------------------------------------------------|---------------------------------------------------------|
| WELLBEING                                                       | oort        | I am satisfied with the policies/practices in place to help me<br>manage my health and wellbeing     | 59 33                      | 8  | 59%           | -5 🕑                                  | +4                                                                        | -9 🕑                                                    |
| THE WELLBEING                                                   | and support | My agency does a good job of communicating what it can offer me in terms of health and wellbeing     | 61 33                      |    | 61%           | -1                                    | +5 🖸                                                                      | -4                                                      |
| SCORE PROVIDES A<br>MEASURE OF THE<br>PRACTICAL AND<br>CULTURAL | policies a  | My agency does a good job of promoting health and wellbeing                                          | 51 33                      | 16 | 51%           | -12 🔮                                 | -3                                                                        | -13 🔮                                                   |
| ELEMENTS THAT<br>ALLOW FOR A<br>SUSTAINABLE AND                 | Wellbeing p | I think my agency cares about my health and wellbeing                                                | 65 22                      | 12 | <b>65</b> %   | +4                                    | +80                                                                       | -7 👁                                                    |
| HEALTHY WORKING<br>ENVIRONMENT.                                 | We          | I believe my immediate supervisor cares about my health<br>and wellbeing                             | 86                         | 12 | 86%           | 0                                     | +1                                                                        | -1                                                      |
|                                                                 |             |                                                                                                      |                            |    |               |                                       |                                                                           |                                                         |
|                                                                 | KEY         | AT LEAST 5 PERCENTAGE POINTS GREATER     AT LEAST 5 P     COMPARATOR     AT LEAST 5 P     COMPARATOR | ERCENTAGE POINTS LESS THAN |    |               | Positive Neu                          | utral Negative                                                            |                                                         |