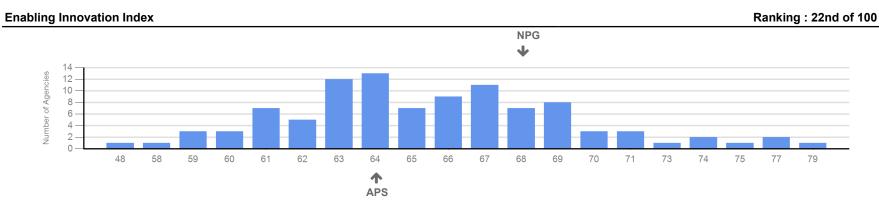

## **ENABLING INNOVATION**

| 0                                                                    | Ŷ                   | YOUR<br>ENABLING<br>INNOVATION<br>INDEX<br>SCORE                                                            | RESPONSE SCALE            | %<br>POSITIVE | VARIANCE<br>FROM APS<br>OVERALL<br>+4 | VARIANCE<br>FROM<br>NATIONAL<br>CULTURAL<br>INSTITUTION<br>AGENCIES<br>+6 • | VARIANCE<br>FROM EXTRA<br>SMALL SIZED<br>AGENCIES<br>+2 |
|----------------------------------------------------------------------|---------------------|-------------------------------------------------------------------------------------------------------------|---------------------------|---------------|---------------------------------------|-----------------------------------------------------------------------------|---------------------------------------------------------|
| ENABLING<br>INNOVATION                                               |                     | I believe that one of my responsibilities is to continually look<br>for new ways to improve the way we work | 84 <mark>12</mark>        | 84%           | +4                                    | +3                                                                          | -1                                                      |
| THE INNOVATION                                                       | vation              | My immediate supervisor encourages me to come up with new or better ways of doing things                    | 78 18                     | <b>78</b> %   | +5 🔂                                  | +6 🗘                                                                        | +2                                                      |
| SCORE ASSESSES<br>BOTH WHETHER<br>EMPLOYEES FEEL<br>WILLING AND ABLE | Enabling innovation | People are recognised for coming up with new and innovative ways of working                                 | 51 45                     | 51%           | -7 🕑                                  | +2                                                                          | -9                                                      |
| TO BE INNOVATIVE,<br>AND WHETHER<br>THEIR AGENCY HAS                 | Enabl               | My agency inspires me to come up with new or better ways of doing things                                    | 67 22 10                  | <b>67</b> %   | +18 🖸                                 | +20 🗘                                                                       | +12 🖸                                                   |
| A CULTURE WHICH<br>ENABLES THEM TO<br>BE SO.                         |                     | My agency recognises and supports the notion that failure is a part of innovation                           | 37 43 20                  | 37%           | -2                                    | +5 🖸                                                                        | -6 🔮                                                    |
|                                                                      |                     |                                                                                                             |                           |               |                                       |                                                                             |                                                         |
|                                                                      | KEY                 | AT LEAST 5 PERCENTAGE POINTS GREATER     AT LEAST 5 PE     COMPARATOR     AT LEAST 5 PE     COMPARATOR      | RCENTAGE POINTS LESS THAN |               | Positive Neu                          | tral Negative                                                               |                                                         |